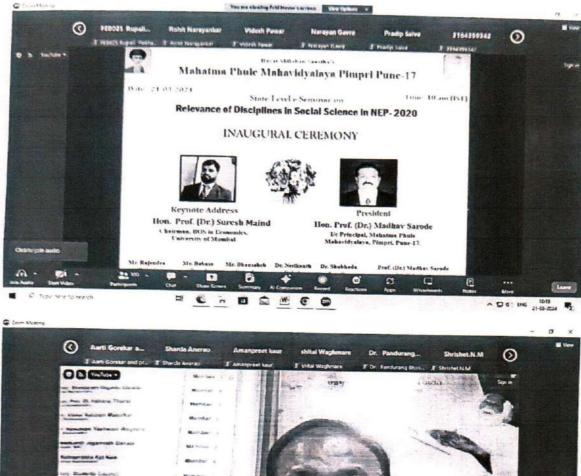

# One day state level online seminar on Relevance of disciplines in social sciences : NEP-2020

रयत शिक्षण संस्थेचे.

महात्मा फुले महाविद्यालय, पिंपरी, पुणे - १७

एक दिवसीय राज्यस्तरीय ऑनलाईन सेमिनार "Relevance of Disciplines in Social Sciences in NEP-2020".

### Schedule of the Seminar March 21, 2024 (Thursday)

INAUGURATION & KEYNOTE ADDRESS

(10:25 a.m. to 11:15 a.m.)

### **Keynote Address**

Hon'ble Prof. (Dr.) Suresh Maind Chairman, BOS in Economics, University of Mumbai

#### President

Hon'ble Prof. (Dr.) Madhav Sarode I/c Principal, Mahatma Phule Mahavidyalaya, Pimpri, Pune-17.